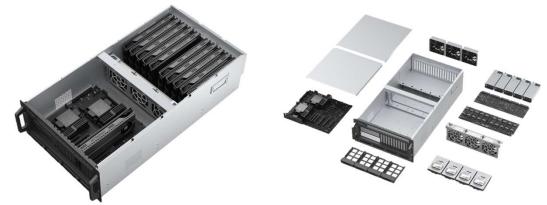

## **5U AI Inference Chassis**

## Specification

| Dimensions                      | L850 × W437.6 × H220 mm                  | Power Supply<br>Support | CRPS 4+1                                           |
|---------------------------------|------------------------------------------|-------------------------|----------------------------------------------------|
| Case Colors                     | Black                                    | Panel<br>Controls       | Reset Button $\times$ 1<br>Power Switch $\times$ 1 |
| Material                        | 1.2 mm SGCC                              | Panel LEDs              | Power LED × 1<br>HDD LED × 1<br>NIC LED × 2        |
| Drive Bay &<br>HDD Slot         | 4 x 2.5" / 3.5"                          | Panel<br>Interfaces     | USB 3.0 × 2<br>Front VGA MB IO                     |
| GPU / Hot-<br>Swap<br>Backplane | 10 double-wide turbo GPU<br>cards(270mm) | Expansion<br>Slots      | 8 x PCI-E4.0x8                                     |
| Motherboard<br>Support          | 16.53" x 13.79"                          | Cooling<br>System       | 3x 12038 fans.<br>Rear 3 x 12038 fans              |