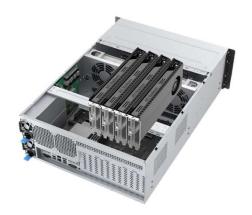

## Specification

| Dimensions                      | L650 × W437.5 × H176.5 mm |
|---------------------------------|---------------------------|
| Case Colors                     | Black                     |
| Material                        | 1.0 mm SGCC               |
| Drive Bay &<br>HDD Slot         | 8 x3.5" SATA / SAS 6Gb/s  |
| GPU / Hot-<br>Swap<br>Backplane | 12Gb/s SATA / 6Gb/s SAS   |
| Motherboard<br>Support          | 12" × 13"                 |

| Power Supply<br>Support | ATX or Redundant                                 |
|-------------------------|--------------------------------------------------|
| Panel<br>Controls       | Reset Button × 1 Power Switch × 1                |
| Panel LEDs              | Power LED x 1<br>HDD LED x 1<br>NIC LED x 2      |
| Panel<br>Interfaces     | USB 2.0 × 2                                      |
| Expansion<br>Slots      | 11 slot full-height PCI/PCI-E<br>(W/ thermal IC) |
| Cooling<br>System       | 3 x 12038 fans                                   |