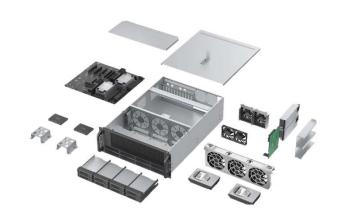

## Specification

| Dimensions                      | L650 × W437.5 × H176.5 mm |
|---------------------------------|---------------------------|
| Case Colors                     | Black                     |
| Material                        | 1.0 mm SGCC               |
| Drive Bay &<br>HDD Slot         | 8 x3.5" SATA / SAS 6Gb/s  |
| GPU / Hot-<br>Swap<br>Backplane | 12Gb/s SATA / 6Gb/s SAS   |
| Motherboard<br>Support          | 12" × 13"                 |

| Power Supply<br>Support | ATX or Redundant                                 |
|-------------------------|--------------------------------------------------|
| Panel<br>Controls       | Reset Button × 1 Power Switch × 1                |
| Panel LEDs              | Power LED x 1<br>HDD LED x 1<br>NIC LED x 2      |
| Panel<br>Interfaces     | USB 2.0 × 2                                      |
| Expansion<br>Slots      | 11 slot full-height PCI/PCI-E<br>(W/ thermal IC) |
| Cooling<br>System       | 3 x 12038 fans                                   |