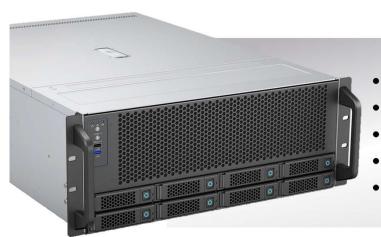

## **4U AI Inference Chassis**

## Specification

| Dimensions                      | L650 × W437.5 × H176.5 mm |
|---------------------------------|---------------------------|
| Case Colors                     | Black                     |
| Material                        | 1.0 mm SGCC               |
| Drive Bay &<br>HDD Slot         | 8 x3.5" SATA / SAS 6Gb/s  |
| GPU / Hot-<br>Swap<br>Backplane | 12Gb/s SATA / 6Gb/s SAS   |
| Motherboard<br>Support          | 12" × 13"                 |