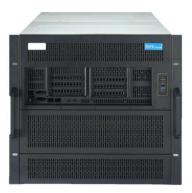

## **10U AI Inference Chassis**

## **IPC Chassis**

- Data Centers
- Telecommunications and 5G Networks
- Artificial Intelligence & Machine Learning
- High-Performance Computing (HPC)
- Industrial and Enterprise Solutions

## Specification

| Dimensions                      | L850 × W437.6 × H440 mm                  | Power Supply<br>Support | CRPS 4+1                                           |
|---------------------------------|------------------------------------------|-------------------------|----------------------------------------------------|
| Case Colors                     | Black                                    | Panel<br>Controls       | Reset Button $\times$ 1<br>Power Switch $\times$ 1 |
| Material                        | 1.2 mm SGCC                              | Panel LEDs              | Power LED × 1<br>HDD LED × 1<br>NIC LED × 2        |
| Drive Bay &<br>HDD Slot         | 4 x 2.5" / 3.5"                          | Panel<br>Interfaces     | USB 3.0 × 2<br>Front VGA MB IO                     |
| GPU / Hot-<br>Swap<br>Backplane | 16 double-wide turbo GPU<br>cards(270mm) | Expansion<br>Slots      | 16x PCI-E4.0x16                                    |
| Motherboard<br>Support          | 16.53" x 13.79"                          | Cooling<br>System       | 6x 12038 fans.<br>Rear 6 x 12038 fans              |