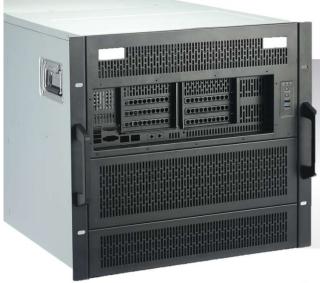

## **10U AI Inference Chassis**

## **IPC Chassis**

- Data Centers
- Telecommunications and 5G Networks
- Artificial Intelligence & Machine Learning
- High-Performance Computing (HPC)
- Industrial and Enterprise Solutions

## Specification

| Dimensions                      | L850 × W437.6 × H440 mm                  | Power Supply<br>Support | CRPS 4+1                                           |
|---------------------------------|------------------------------------------|-------------------------|----------------------------------------------------|
| Case Colors                     | Black                                    | Panel<br>Controls       | Reset Button $\times$ 1<br>Power Switch $\times$ 1 |
| Material                        | 1.2 mm SGCC                              | Panel LEDs              | Power LED × 1<br>HDD LED × 1<br>NIC LED × 2        |
| Drive Bay &<br>HDD Slot         | 4 x 2.5" / 3.5"                          | Panel<br>Interfaces     | USB 3.0 × 2<br>Front VGA MB IO                     |
| GPU / Hot-<br>Swap<br>Backplane | 16 double-wide turbo GPU<br>cards(270mm) | Expansion<br>Slots      | 16x PCI-E4.0x16                                    |
| Motherboard<br>Support          | 16.53" x 13.79"                          | Cooling<br>System       | 6x 12038 fans.<br>Rear 6 x 12038 fans              |