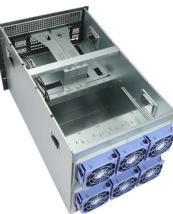

## Specification

| Dimensions                      | L850 × W437.6 × H440 mm                  | Power Supply<br>Support | CRPS 4+1                                           |
|---------------------------------|------------------------------------------|-------------------------|----------------------------------------------------|
| Case Colors                     | Black                                    | Panel<br>Controls       | Reset Button $\times$ 1<br>Power Switch $\times$ 1 |
| Material                        | 1.2 mm SGCC                              | Panel LEDs              | Power LED × 1<br>HDD LED × 1<br>NIC LED × 2        |
| Drive Bay &<br>HDD Slot         | 4 x 2.5" / 3.5"                          | Panel<br>Interfaces     | USB 3.0 × 2<br>Front VGA MB IO                     |
| GPU / Hot-<br>Swap<br>Backplane | 16 double-wide turbo GPU<br>cards(270mm) | Expansion<br>Slots      | 16x PCI-E4.0x16                                    |
| Motherboard<br>Support          | 16.53" x 13.79"                          | Cooling<br>System       | 6x 12038 fans.<br>Rear 6 x 12038 fans              |